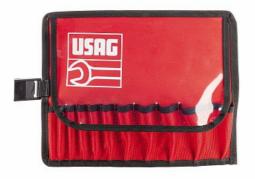

# **EMPTY POUCH**

## 285 C/SEV10

- For wrench set 285 C/SE10

#### **Articles**

285 C/SE10 - Set of 10 short combination wrenches